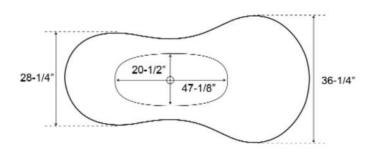

## NAPLES 73" COPPER SLIPPER TUB

Cat. No.

COTSN73JF-AP-AC

L: 73" W: 36-1/4"

H: 28-¾" - 34-½"

Rim: 10-1/4" to 2-1/8" W Water depth: 16" to top of tub