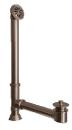

## The following is recommended for COTSN tubs without faucet holes:

•Faucet: Part #4602, 4604 or 7082

Freestanding bath supplies: Part# 4502

·Leg tub drain: Part# 5599LT

Overflow can be drilled on side of tub. With overflow drilled this tub requires drain 5599.