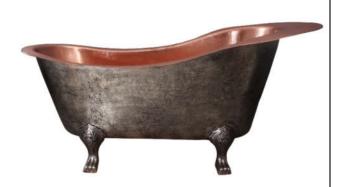

## NAPLES 73" COPPER SLIPPER TUB

Cat. No.

COTSN73JF-AP-AC

L: 73" W: 36-1/4"

H: 28-¾" - 34-½"

Rim: 10-1/4" to 2-1/8" W Water depth: 16" to top of tub

## **Features:**

- ► Constructed of 16 gauge copper (Copper is a living finish and will patina over time)
- ► Hammered antique copper with polished copper interior
- ► Hand polished
- ► No faucet holes
- ► Exquisitely crafted antique copper feet make this tub truly unique
- ► Hand-crafted construction makes each tub unique
- ► Rim tapers from 10-1/4" to 2-1/4" in width
- ► Available with no overflow, overflow drilling on the left and overflow on the right side of the tub