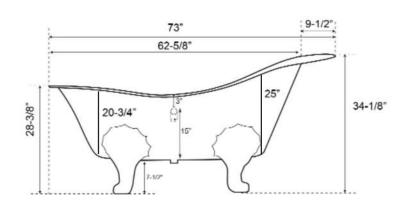

## NAPLES 73" COPPER SLIPPER TUB

Cat. No.

COTSN73JF-AP-AC

L: 73" W: 36-1/4"

H: 28-¾" - 34-½"

Rim: 10-1/4" to 2-1/8" W Water depth: 16" to top of tub

## **Features:**

- ► Constructed of 16 gauge copper (Copper is a living finish and will patina over time)
- ► Hammered antique copper with polished copper interior
- ► Hand polished
- ► No faucet holes
- ► Exquisitely crafted antique copper feet make this tub truly unique
- ► Hand-crafted construction makes each tub unique
- ► Rim tapers from 10-1/4" to 2-1/4" in width
- ► Available with no overflow, overflow drilling on the left and overflow on the right side of the tub